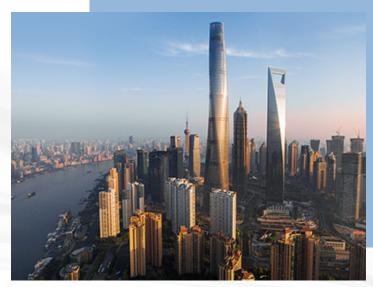

GOAL!

<u>Musang King Organic Durian</u> – We will be harvesting <u>205,000</u> <u>Durian</u> fruits per year from 2025.

For our exporting purposes this will be over 250, 20 Feet containers per year full of fruits which if you stacked each container on top of each other would be higher than the Shanghai <u>Tower in Shanghai!!!</u>