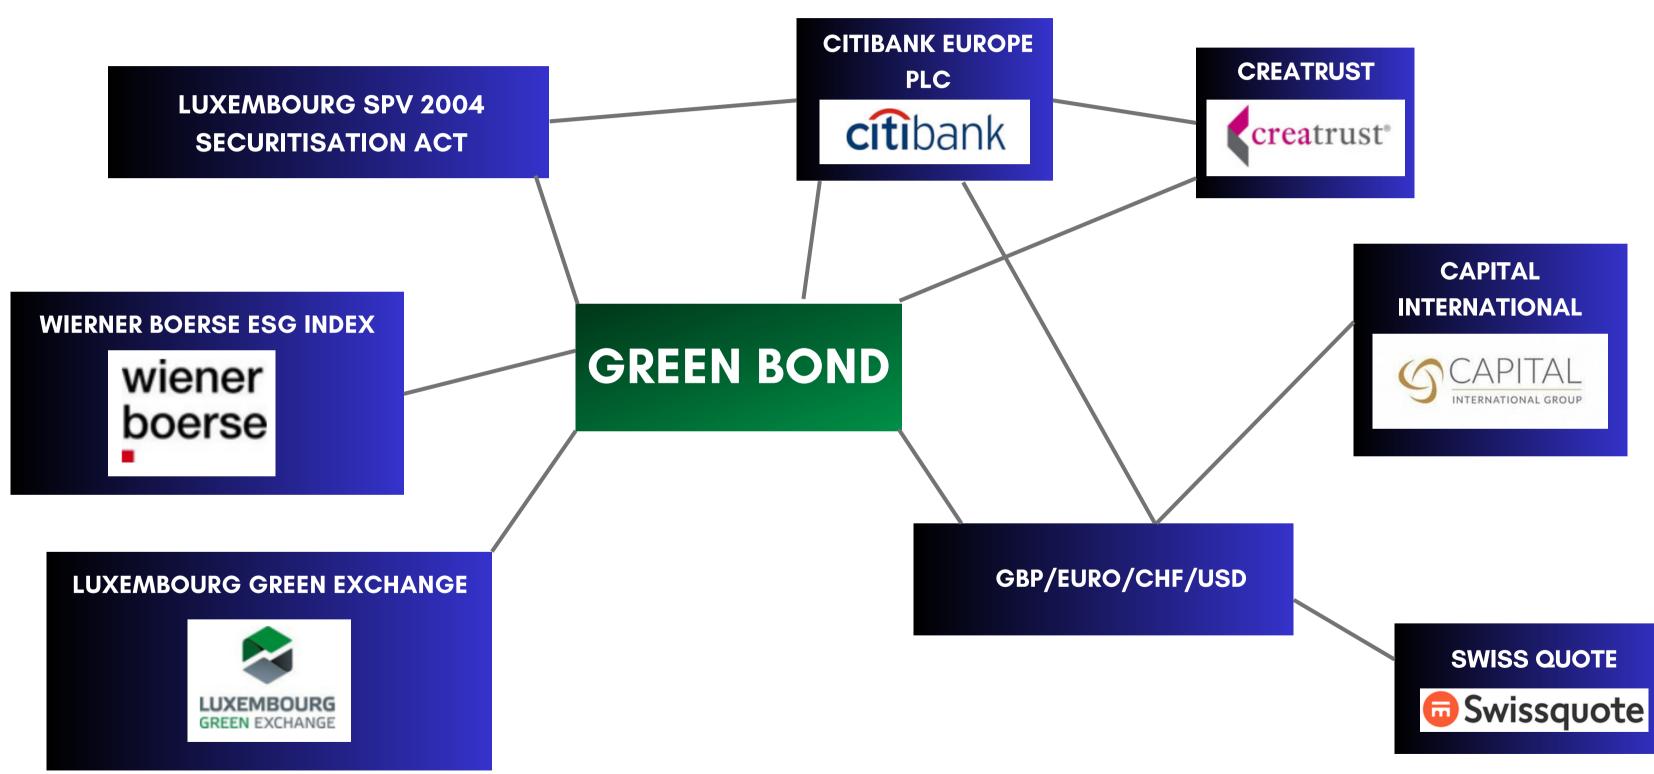

## **CORPORATE SIDE OF GREEN BONDS**

**CONTACT US** 

**Plantations International** Securities Sarl (Luxembourg)

Sustainable Agroforestry **Securitisation Fund** (Luxembourg)

GREENBONDS@PLANTATIONSINTERNATIONAL.COM **WWW.PLANTATIONSINTERNATIONAL.COM**