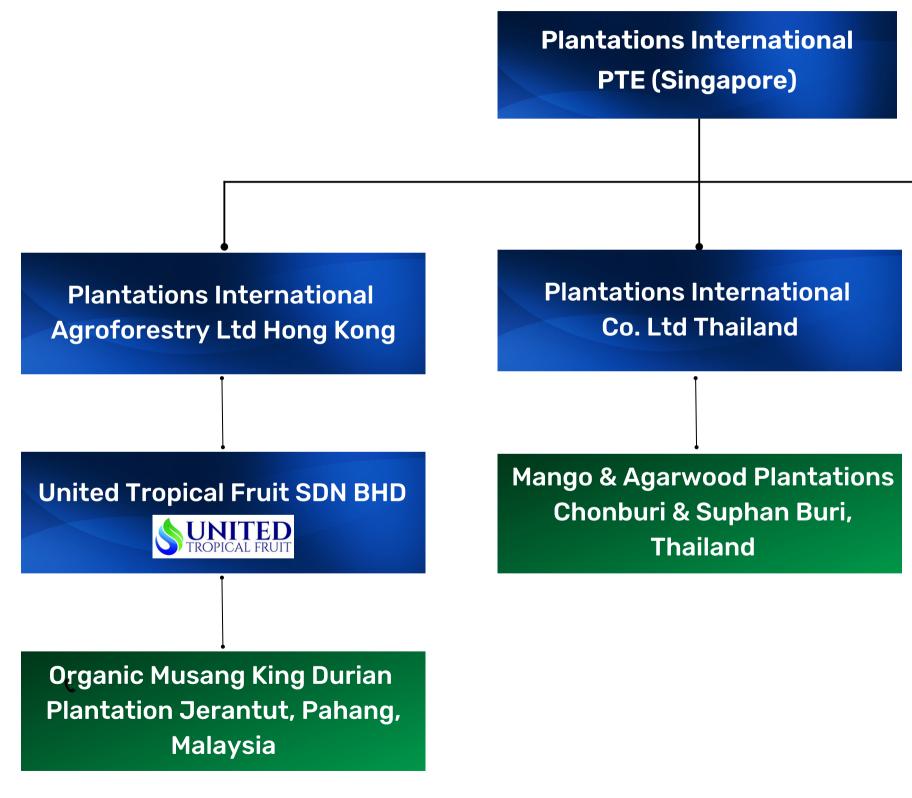

Plantations International currently manages over 220 acres of land which is the equivalent of 125 Football Pitches parked end to end.

<u>Mango</u> – We will be harvesting at least <u>2,500,000 Mango</u> fruits per year from 2025

GOAL!

<u>Musang King Organic Durian</u> – We will be harvesting <u>205,000</u> <u>Durian</u> fruits per year from 2025.

For our exporting purposes this will be over 250, 20 Feet containers per year full of fruits which if you stacked each container on top of each other would be higher than the Shanghai <u>Tower in Shanghai!!!</u>