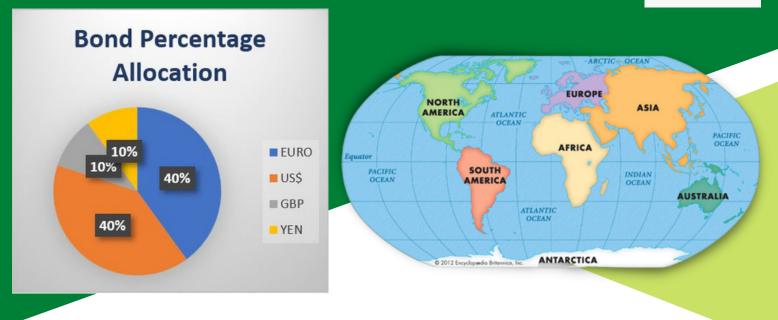

## CURRENCY RISK IS REDUCED DUE TO THE ALLOCATION OF EXPORT SALES AIMING TO REPLICATE THE CURRENCY ALLOCATION OF THE BONDS.

| List of Export Sales | Trade<br>Currency Used | Expected<br>Export Sales Range | Scope of<br>Currency Sales Ratios |
|----------------------|------------------------|--------------------------------|-----------------------------------|
| Asia                 | USD                    | 30 to 70%                      | 0 to 100% of<br>Export Sales US   |
| Africa               | USD                    | 0 to 10%                       |                                   |
| North America        | USD                    | 10 to 35%                      |                                   |
| Middle East          | USD                    | 10 to 35%                      |                                   |
| Europe               | EUR                    | 30 to 50%                      | Up to 50% EUR                     |
| UK                   | GBP                    | 0 to 15%                       | Up to 15% GBP                     |
| Japan                | YEN                    | 0 to 20%                       | Up to 20% YEN                     |